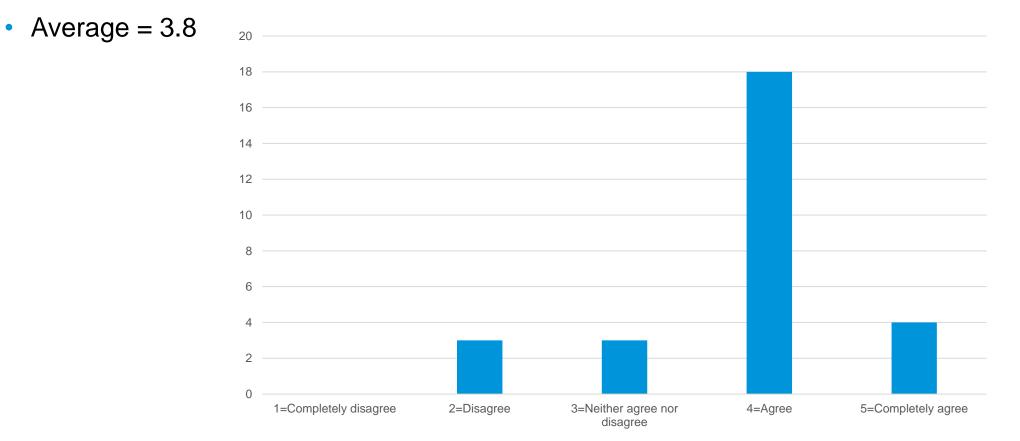

# The information I received regarding the new Reporting System and its introduction has been sufficient.