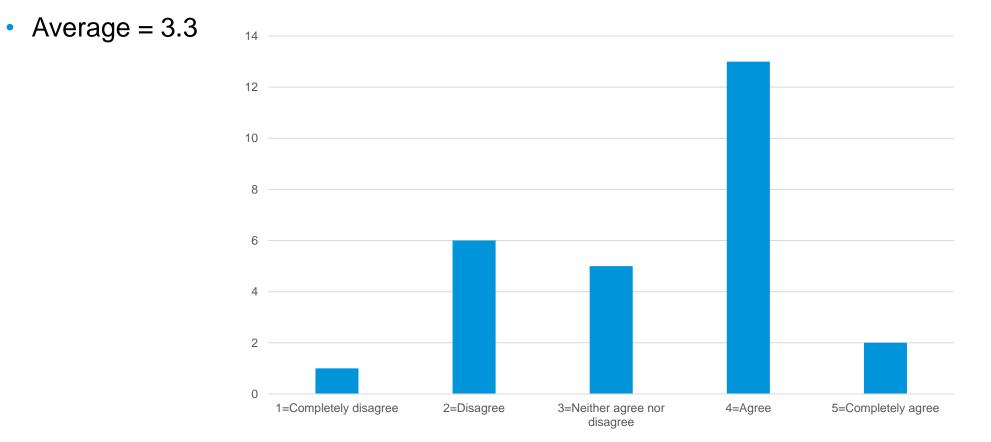

#### The reporter's expectations and wishes have been taken into account in the design and introduction of the system.