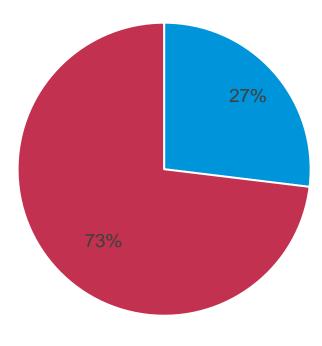

#### There have been problems related to the Reporting System.

• N = 26

No Yes