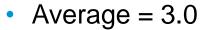

#### **Reporting System feedback on reports is understandable.**

- N = 27
- Average = 3.0 12 10 8 6 4 2 0 1=Completely disagree 2=Disagree 3=Neither agree nor 4=Agree 5=Completely agree disagree

Public / BOF/FIN-FSA-UNRESTRICTED 22.6.2023 15