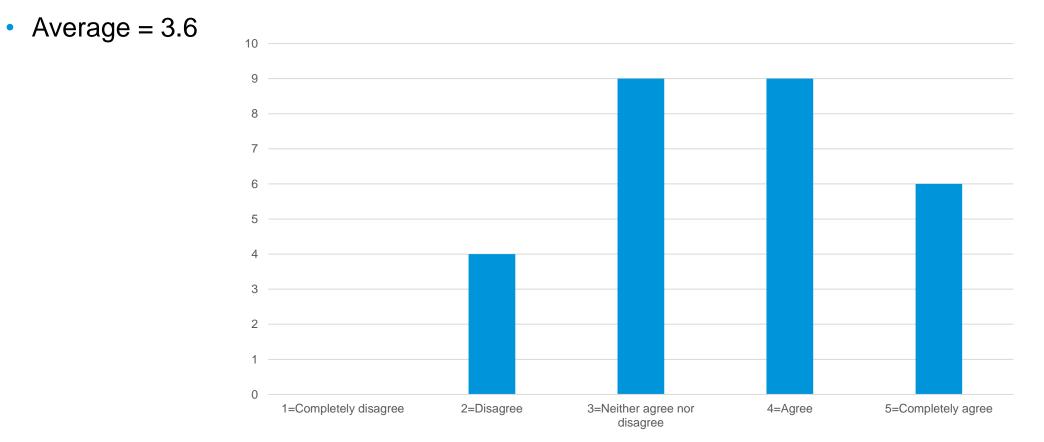

# The information I received regarding the new Reporting System and its introduction has been sufficient.