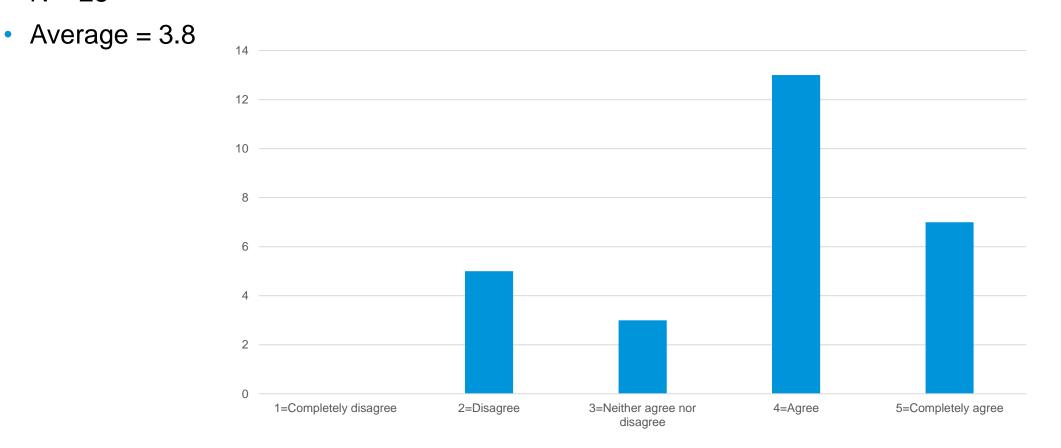

#### The reporter's expectations and wishes have been taken into account in the design and introduction of the system.