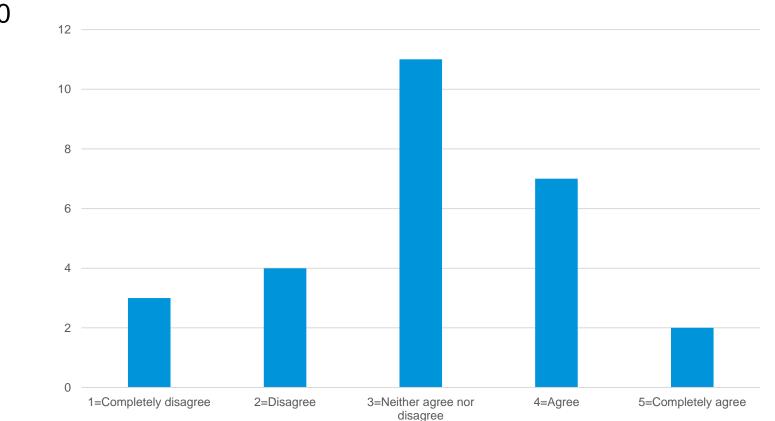

# I can easily find user instructions for the new Reporting System and reporting on the FIN-FSA's website.





## In my opinion, the user instructions for the new Reporting System are sufficient.

- N = 28
- Average = 3.516 \_\_\_\_\_ 14 — 12 — 10 8 \_\_\_\_\_ 6 — 4 2 0 1=Completely disagree 3=Neither agree nor 5=Completely agree 2=Disagree 4=Agree disagree



# I have received sufficient guidance in problem situations related to the use of the system.





#### The reporter's expectations and wishes have been taken into account in the design and introduction of the system.





#### Entering the Suomi.fi mandate theme and specifiers was easy.





#### The introduction of the Reporting System has gone well.





#### Generating a report using the reporting form is a smooth process.







#### **Reporting System notifications about errors are understandable.**

- 9 8 7 6 5 4 3 2 1 0 1=Completely disagree 2=Disagree 3=Neither agree nor 4=Agree 5=Completely agree disagree
- Average = 2.4



#### **Reporting System feedback on reports is understandable.**

- N = 27
- Average = 3.0 12 10 8 6 4 2 0 1=Completely disagree 2=Disagree 3=Neither agree nor 4=Agree 5=Completely agree disagree



Public / BOF/FIN-FSA-UNRESTRICTED 22.6.2023 15

# What rating would you give for the usability of the FIN-FSA's new Reporting System?

- N = 28
- Average = 3.4 <sub>12</sub> 10 8 6 4 2 0 2=Bad 3=Neither good nor bad 1=Very bad 4=Good 5=Very good



Public / BOF/FIN-FSA-UNRESTRICTED 22.6.2023 16

#### What rating would you give for the new Reporting System overall?

- N = 28
- Average = 3.