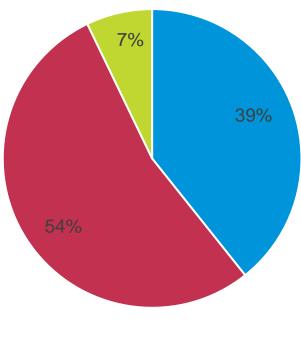

#### Main method of submitting reports?

• N = 28

Reporting formsUploading fileBoth