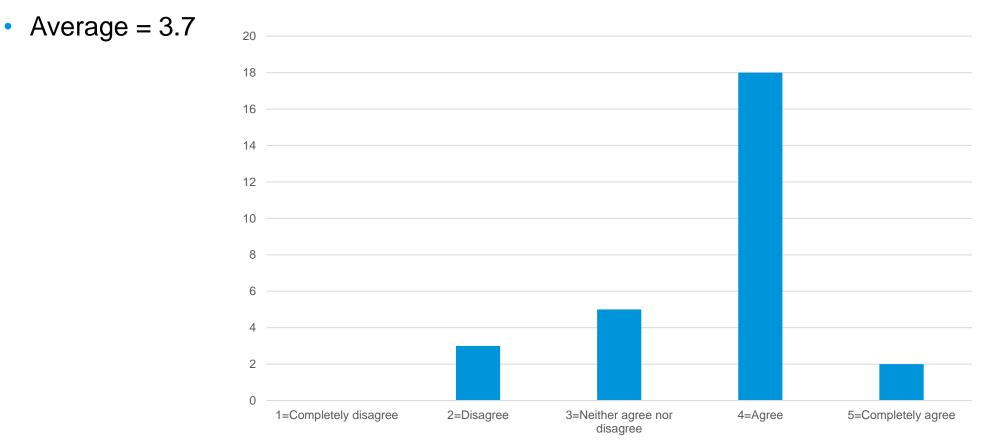

## In my opinion, user training for the new Reporting System has been sufficient.

- N = 28
- Average = 3.7 <sub>14</sub> 12 — 10 — 8 6 4 2 0 1=Completely disagree 2=Disagree 5=Completely agree 3=Neither agree nor 4=Agree disagree