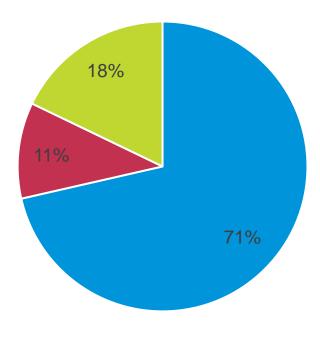

## By estimate, how many reports you have submitted to the Reporting System?

• N = 28

• 0–10 • 11–20 • over 20