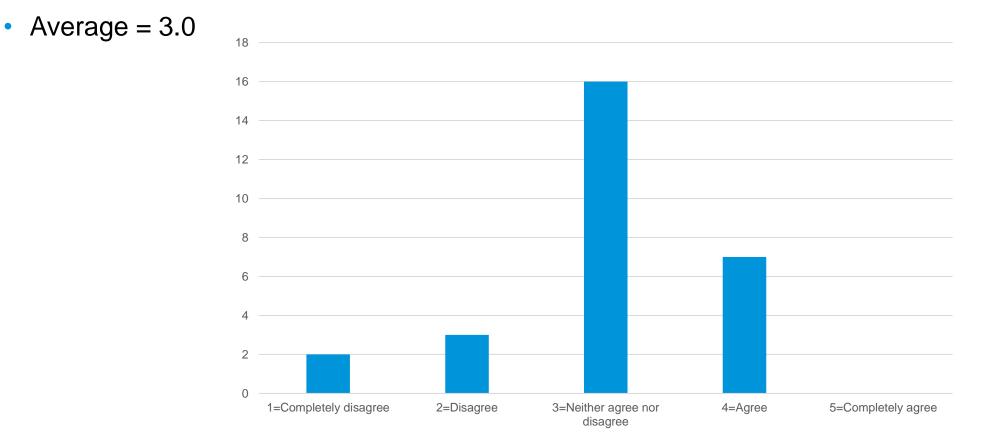

#### **Reporting System feedback on reports is understandable.**

- N = 27
- Average = 3.0 12 10 8 6 4 2 0 1=Completely disagree 2=Disagree 3=Neither agree nor 4=Agree 5=Completely agree disagree

Public / BOF/FIN-FSA-UNRESTRICTED 22.6.2023 15