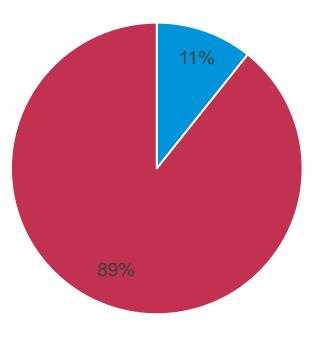

#### How often do you submit reports to the Financial Supervisory Authority (FIN-FSA)?

• N = 28

MonthlyQuarterly