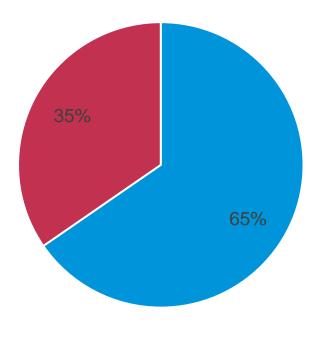

### There have been problems related to the content of the reported data collections.

No Yes