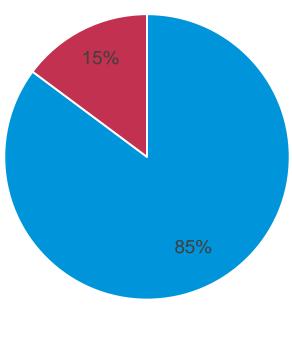

#### How often do you submit reports to the Financial Supervisory Authority (FIN-FSA)?

• N = 28

MonthlyQuarterly